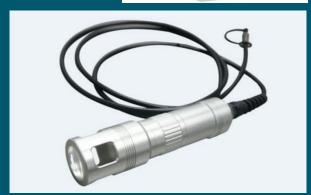

# SUPER PULSED DIODE LASER PHYSIOTHERAPY

- Versatile
- All FDA approved protocols
- Table Top Model
- Super Pulsed Technology
- 808nm/980nm wavelength available
- •7W/10W Model available
- Powerful
- Effective
- Variable focal length adjustment
- Easy and safe to use





INTENSE MEDICAL AND DENTAL SYSTEM PRIVATE LIMITED





Laser therapy is not based on the generation of heat, but on photochemical and photobiological effects on cells and tissues. if the Laser light is supplied in the right quantities, you will obtain a stimulation of certain cellular functions, especially in the presence of cells with functional deficiencies. The biological action in using the Laser therapy produces a series of effects on the cells for a "stimulating" action on mitochondrial functions, with a higher production of ATP.

#### EFFECTS OF LASER ON CELLULAR LEVEL

- Anti-inflammatory effect
- Anti-edematous effect-stimulation of lymphatic system
- Analgesic effect-increase in perception threshold of nerve endings
- •Biostimulation-tissue regeneration, stimulation of protein