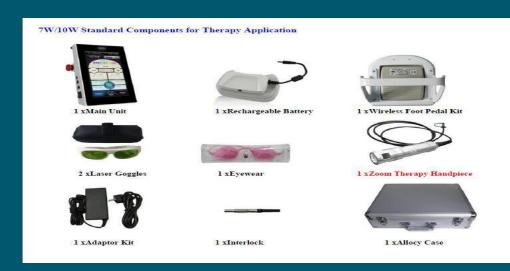

er therapy produces a series of effects on the cells for a "stimulating" action on mitochondrial functions, with a higher production of ATP.

#### EFFECTS OF LASER ON CELLULAR LEVEL

- Anti-inflammatory effect
- Anti-edematous effect-stimulation of lymphatic system
- Analgesic effect-increase in perception threshold of nerve endings
- •Biostimulation-tissue regeneration, stimulation of protein synthesis, stimulation of
- •Production of ATP, stimulation of fibroblast mitosis, increase in collagen and elastin



## **7WATT/808NM**

Wavelength-808nm
Maximum Power-7watt
Frequency-20khz
Screen size-7inch
Battery-present
Super pulsed technology

#### **ACCESSORIES**

## 10WATT/980NM

Wavelength-980nm
Maximum Power-10watt
Frequency-20khz
Screen size-7inch
Battery-present
Super pulsed technology





### **INDICATIONS**

- Joint Pain
- Arthrosis
- Bursitis
- Achilles tendon injury
- Carpal Tunnel Syndrome
- Foot/Ankle pain
- Ligament injury
- Frozen shoulder
- Plantar Fasciosis
- Sciatica
- Neuritis
- Osteochondritis
- Sprain
- Strain
- Spinal pain-lumbar ,thoracic, cervical
- Tendinitis
- Trigger points









Intense Medical and Dental system Pvt ltd
Plot no-381,2<sup>nd</sup> floor F.I.E.S
Industrial estate Patparganj
Delhi-110092

**WWW.IMDSL.CO.IN** 

Contact no-011-41824462