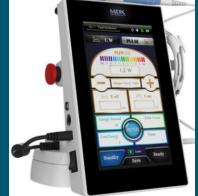

## **7WATT/808NM**

Wavelength-808nm
Maximum Power-7watt
Frequency-20khz
Screen size-7inch
Battery-present
Super pulsed technology

## 10WATT/980NM

Wavelength-980nm
Maximum Power-10watt
Frequency-20khz
Screen size-7inch
Battery-present
Super pulsed technology