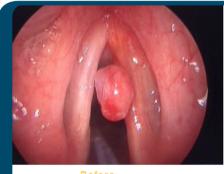

Indian patients however it can be changed as per specific requirement.
- √ 980nm is a classical wavelength for soft tissue cutting, coagulation & Photobiomodulation

## BENEFITS OF USING DIODE LASER IN E.N.T SURGERY

- 1. Micro surgical precision
- 2. Tactile feedback
- 3. Minimum post operative care
- 4. Faster recovery

- 5. Minimal Bleeding
- 6. No collateral tissue damage
- 7. Clear view of operating field
- 8. Atraumatic procedure
- 9. No chances of cross infection

#### **Indications**

- ✓ Tonsillectomy
- ✓ Nasal turbinate reduction
- √ Vocal cord nodule & polyp
- √ Stapedectomy
- ✓ LAUP( Uvulopalatoplasty)
- Mucocele
- √ Fibroma

- ✓ Leukoplakia
- ✓ Tongue tie
- ✓ Mucocele
- ✓ Hemangioma
- ✓ OSMF
- Nasal Polyp
- ✓ DCR Incision

## **Vocal Cord Polyp**

## **Laser Tonsillectomy**







Before

After

## **Advantages of Laser Surgery**

- √ Bloodless
- Minimal anesthesia
- Less hospitalization
- ✓ Minimal post operative discomfort
- ✓ Faster recovery
- ✓ Better results

#### **Probes**



| Specifications         | Fab Lase              | Vital Lase       |
|------------------------|-----------------------|------------------|
| Maximum Power          | 15W                   | 15W( Heavy Duty) |
| Battery Backup         | Yes                   | No               |
| Foot switch            | Bluetooth             | Bluetooth/ Wired |
| Wavelength             | 980nm                 |                  |
| Mode                   | CW/Pulse              |                  |
| Aiming Beam Wavelength | 650nm                 |                  |
| ENT Tips               | 4