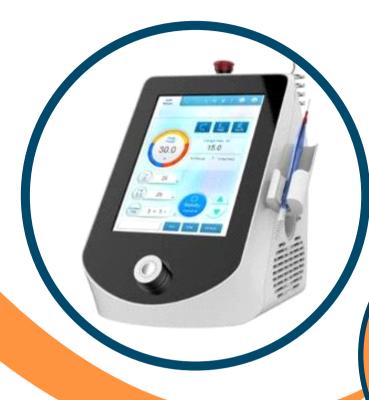

# **E.N.T DIODE LASER**

Models-

Fab lase - 15W/980nm( Mini)

Vital lase- 15W/980nm ( Heavy Duty)

### **IMDSL Soft Tissue Diode Laser for ENT**

- ✓ Mini Ent Diode Laser Is Ideal For Users Who Are Looking For A Portable Machine For Micro Laryngeal Surgeries Stapedectomy .
- √ 15W Heavy duty diode laser is designed for hospital setup.
- ✓ The laser is calibrated to deliver precise energy for precise outcomes.
- The Pre set parameters are designed as per our Indian patients however it can be changed as per specific requirement.
- √ 980nm is a classical wavelength for soft tissue cutting, coagulation & Photobiomodulation

#### **Probes**

| Specifications         | Fab Lase              | Vital Lase       |
|------------------------|-----------------------|------------------|
| Maximum Power          | 15W                   | 15W( Heavy Duty) |
| Battery Backup         | Yes                   | No               |
| Foot switch            | Bluetooth             | Bluetooth/ Wired |
| Wavelength             | 980nm                 |                  |
| Mode                   | CW/Pulse              |                  |
| Aiming Beam Wavelength | 650nm                 |                  |
| ENT Tips               | 4 tips                |                  |
| Fiber Thickness        | 400micron, 600 micron |                  |
| Fiber connector        | SMA 905A Connector    |                  |
| Fiber length           | 3 meter               |                  |
| Warranty               | 2 years               |                  |