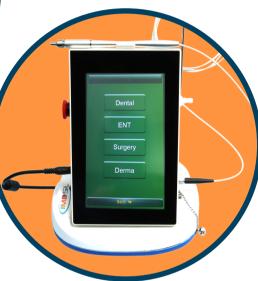

# **E.N.T DIODE LASER**

Models-

Fab lase - 15W/980nm( Mini)

Vital lase- 15W/980nm ( Heavy Duty)

### **IMDSL Soft Tissue Diode Laser for ENT**

- ✓ Mini Ent Diode Laser Is Ideal For Users Who Are Looking For A Portable Machine For Micro Laryngeal Surgeries Stapedectomy .
- √ 15W Heavy duty diode laser is designed for hospital setup.
- ✓ The laser is calibrated to deliver precise energy for precise outcomes.
- The Pre set parameters are designed as per our Indian patients however it can be changed as per specific requirement.
- √ 980nm is a classical wavelength for soft tissue cutting, coagulation & Photobiomodulation

#### **Indications**

- ✓ Tonsillectomy
- ✓ Nasal turbinate reduction
- √ Vocal cord nodule & polyp
- √ Stapedectomy
- ✓ LAUP( Uvulopalatoplasty)
- Mucocele
- √ Fibroma

- ✓ Leukoplakia
- ✓ Tongue tie
- ✓ Mucocele
- ✓ Hemangioma
- ✓ OSMF
- Nasal Polyp
- ✓ DCR Incision