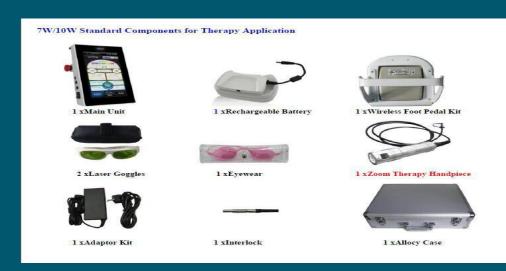

ser therapy produces a series of effects on the cells for a "stimulating" action on mitochondrial functions, with a higher production of ATP.

#### EFFECTS OF LASER ON CELLULAR LEVEL

- Anti-inflammatory effect
- Anti-edematous effect-stimulation of lymphatic system
- Analgesic effect-increase in perception threshold of nerve endings
- •Biostimulation-tissue regeneration, stimulation of protein synthesis, stimulation of
- Production of ATP, stimulation of fibroblast mitosis, increase in collagen and elastin



## **7WATT/808NM**

Wavelength-808nm
Maximum Power-7watt
Frequency-20khz
Screen size-7inch
Battery-present
Super pulsed technology

#### **ACCESSORIES**

## 10WATT/980NM

Wavelength-980nm
Maximum Power-10watt
Frequency-20khz
Screen size-7inch
Battery-present
Super pulsed technology





### **INDICATIONS**

- Joint Pain
- Arthrosis
- Bursitis
- Achilles tendon injury
- Carpal Tunnel Syndrome
- Foot/Ankle pain
- Ligament injury
- Frozen shoulder
- Plantar Fasciosis
- Sciatica
- Neuritis
- Osteochondritis
- Sprain
- Strain
- Spinal pain-lumbar ,thoracic, cervical
- Tendinitis
- Trigger points









Intense Medical and Dental system Pvt Itd Plot no-381,2<sup>nd</sup> floor F.I.E.S Industrial estate Patparganj Delhi-110092

**WWW.IMDSL.CO.IN** 

Contact no-011-41824462

INTENSE MEDICAL AND DENTAL SYSTEM PRIVATE LIMITED