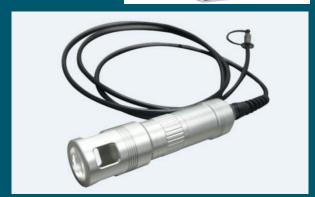

# SUPER PULSED DIODE LASER PHYSIOTHERAPY

- Versatile
- All FDA approved protocols
- Table Top Model
- Super Pulsed Technology
- 808nm/980nm wavelength available
- •7W/10W Model available
- Powerful
- Effective
- Variable focal length adjustment
- Easy and safe to use





INTENSE MEDICAL AND DENTAL SYSTEM PRIVATE LIMITED





Laser therapy is not based on the generation of heat, but on photochemical and photobiological effects on cells and tissues. if the Laser light is supplied in the right quantities, you will obtain a stimulation of certain cellular functions, especially in the presence of cells with functional deficiencies. The biological action in using the Laser therapy produces a series of effects on the cells for a "stimulating" action on mitochondrial functions, with a higher production of ATP.

#### EFFECTS OF LASER ON CELLULAR LEVEL

- Anti-inflammatory effect
- Anti-edematous effect-stimulation of lymphatic system
- Analgesic effect-increase in perception threshold of nerve endings
- •Biostimulation-tissue regeneration, stimulation of protein