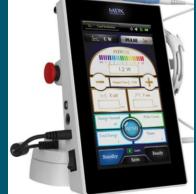

## **7WATT/808NM**

Wavelength-808nm
Maximum Power-7watt
Frequency-20khz
Screen size-7inch
Battery-present
Super pulsed technology

## 10WATT/980NM

Wavelength-980nm
Maximum Power-10watt
Frequency-20khz
Screen size-7inch
Battery-present
Super pulsed technology